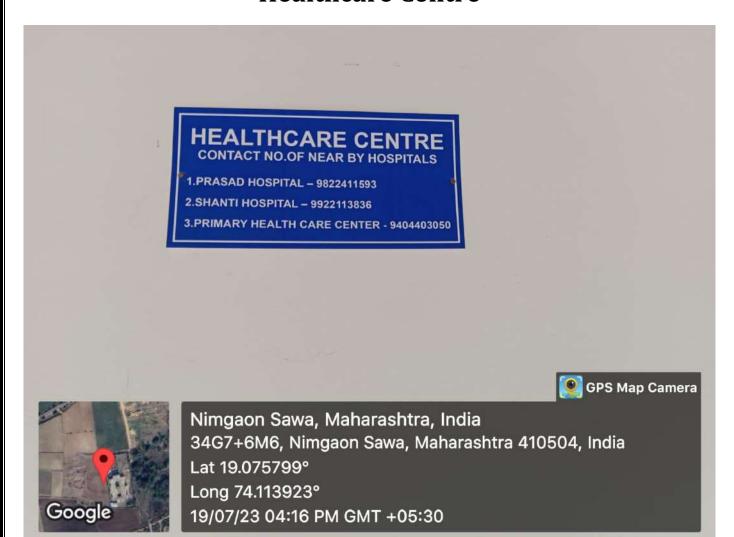

arashtra, India 34G7+6M6, Nimgaon Sawa, Maharashtra 410504, India Lat 19.07548° Long 74.114278° 20/07/23 09:06 AM GMT +05:30

GPS Map Camera

# **Principal Cabin**



# Waiting Room (Principal Cabin)



# **IQAC (G-04)**



#### **Office Section**



#### **Administrative**



## **Girls Common Room**







## **Computer Lab**





## **Class Room**



## Library



# **Digital Library**



## **Seminar Hall**



## **Examination Section**



## **Controller of Examination Cabin**



#### **Common Staff Room**





# **Class Room**





# **Department of Chemistry**



# **Chemistry Laboratory**





## **Chemistry Store Room**





## **Botany Lab**



# **Physics Lab**



# **Zoology Lab.**





# Ramp



## **Wheel Chair**



## **Water Filter & Cooler**



#### **Healthcare Centre**



# Indoor, Outdoor Games & Sport Facilities Chais



#### Carrom



## **Javelin Throw Court**



# **Shot put Throw**



## **Cricket Ground**





# **Holly Ball Ground**







## **NSS & SWO Deparment**





Nimgaon Sawa, Maharashtra, India 34G7+6M6, Nimgaon Sawa, Maharashtra 410504, India Lat 19.075223° Long 74.113998°

22/07/23 11:24 AM GMT +05:30

## **BIO Matrix**





Nimgaon Sawa, Maharashtra, India 34G7+6M6, Nimgaon Sawa, Maharashtra 410504, India Lat 19.075348°

GPS Map Camera

Long 74.114225° 22/07/23 11:11 AM GMT +05:30

# **Boarwell Pipeline**











Nimgaon Sawa, Maharashtra, India 34G7+6M6, Nimgaon Sawa, Maharashtra 410504, India Lat 19.075382°

Long 74.114132°

22/07/23 11:52 AM GMT +05:30

### Camera



# Parking Girls Parking



# **Boys Parking**



# **Staff Park