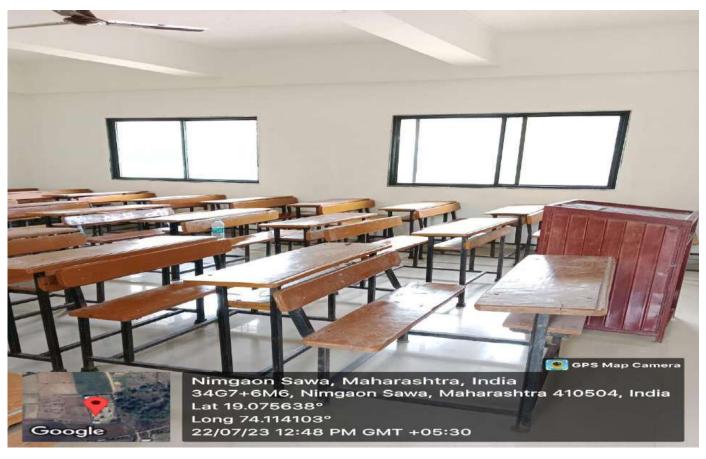

|



Nimgaon Sawa, Maharashtra, India 34G7+6M6, Nimgaon Sawa, Maharashtra 410504, India Lat 19.075373°

Long 74.114189° 17/07/23 12:24 PM GMT +05:30

| Ku. Khankar O.V. | Student Representative | 9960137403 |
|------------------|------------------------|------------|
| Shri. Mule M.B.  | Media Representative   | 8421403590 |





GPS Map Camera



GPS Map Camera Nimgaon Sawa, Maharashtra, India

34G7+6M6, Nimgaon Sawa, Maharashtra 410504, India Lat 19.075376° Long 74.114249° 17/07/23 12:25 PM GMT +05:30

#### **Board**





### **Vending Machine**



### **Burning Machine**



# **Exhausting Fan**



# **Complain Box**



#### **CCTV**





#### **Notice Board**



#### **Welcome Board**



### **Ladies Toilet**





#### **Gents Toilet**





### **Class Room**





### **YCMOU Section**



Y.C.M.O.U.





Nimgaon Sawa, Ma<mark>h</mark>arashtra, India 34G7+6M6, Nimgaon Sawa, Maharashtra 410504, India Lat 19.075395° Long 74.114147° 22/07/23 02:29 PM GMT +05:30



# **Reading Room**