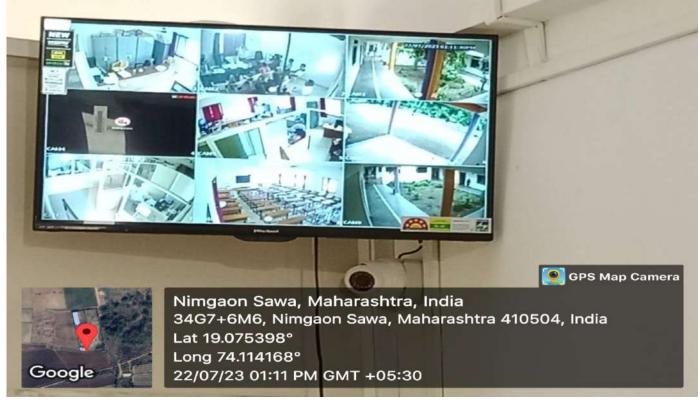

|



Nimgaon Sawa, Maharashtra, India 34G7+6M6, Nimgaon Sawa, Maharashtra 410504, India Lat 19.075373°

Long 74.114189° 17/07/23 12:24 PM GMT +05:30

| Ku. Khankar O.V. | Student Representative | 9960137403 |
|------------------|------------------------|------------|
| Shri. Mule M.B.  | Media Representative   | 8421403590 |





GPS Map Camera



GPS Map Camera Nimgaon Sawa, Maharashtra, India

34G7+6M6, Nimgaon Sawa, Maharashtra 410504, India Lat 19.075376° Long 74.114249° 17/07/23 12:25 PM GMT +05:30

#### **Board**





### **Vending Machine**



### **Burning Machine**



# **Exhausting Fan**



# **Complain Box**



#### **CCTV**





#### **Notice Board**



#### **Welcome Board**



### **Ladies Toilet**





#### **Gents Toilet**





### **Class Room**





### **YCMOU Section**



Y.C.M.O.U.





Nimgaon Sawa, Ma<mark>h</mark>arashtra, India 34G7+6M6, Nimgaon Sawa, Maharashtra 410504, India Lat 19.075395° Long 74.114147° 22/07/23 02:29 PM GMT +05:30



# **Reading Room**