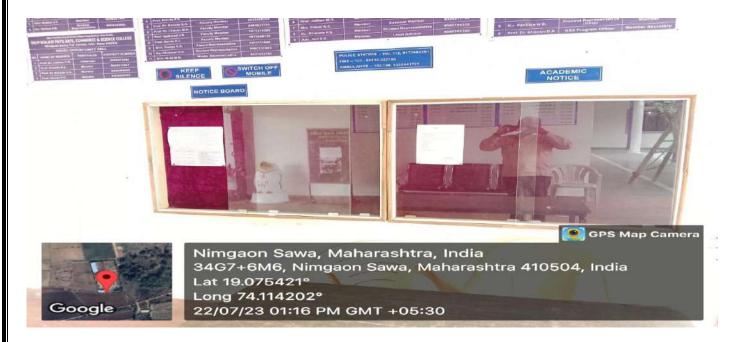

|



Nimgaon Sawa, Maharashtra, India 34G7+6M6, Nimgaon Sawa, Maharashtra 410504, India Lat 19.075373°

Long 74.114189° 17/07/23 12:24 PM GMT +05:30

| Ku. Khankar O.V. | Student Representative | 9960137403 |
|------------------|------------------------|------------|
| Shri. Mule M.B.  | Media Representative   | 8421403590 |





GPS Map Camera



GPS Map Camera Nimgaon Sawa, Maharashtra, India

34G7+6M6, Nimgaon Sawa, Maharashtra 410504, India Lat 19.075376° Long 74.114249° 17/07/23 12:25 PM GMT +05:30

#### **Board**





### **Vending Machine**



### **Burning Machine**



# **Exhausting Fan**



# **Complain Box**



#### **CCTV**





#### **Notice Board**



#### **Welcome Board**



### **Ladies Toilet**





#### **Gents Toilet**





### **Class Room**





### **YCMOU Section**



Y.C.M.O.U.





Nimgaon Sawa, Ma<mark>h</mark>arashtra, India 34G7+6M6, Nimgaon Sawa, Maharashtra 410504, India Lat 19.075395° Long 74.114147° 22/07/23 02:29 PM GMT +05:30



# **Reading Room**