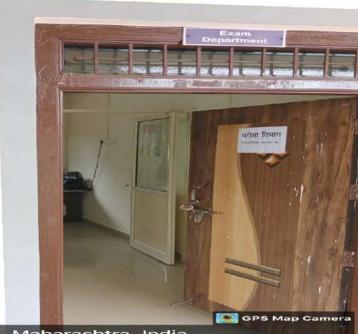

wa, Maharashtra, India 34G7+6M6, Nimgaon Sawa, Maharashtra 410504, India Lat 19.075373°

Long 74.114189° 17/07/23 12:24 PM GMT +05:30

| Ku. Khankar O.V. | Student Representative | 9960137403 |
|------------------|------------------------|------------|
| Shri. Mule M.B.  | Media Representative   | 8421403590 |





GPS Map Camera



GPS Map Camera Nimgaon Sawa, Maharashtra, India

34G7+6M6, Nimgaon Sawa, Maharashtra 410504, India Lat 19.075376° Long 74.114249° 17/07/23 12:25 PM GMT +05:30

#### **Board**





### **Vending Machine**



### **Burning Machine**



# **Exhausting Fan**



# **Complain Box**



#### **CCTV**





#### **Notice Board**



#### **Welcome Board**



### **Ladies Toilet**





#### **Gents Toilet**





### **Class Room**





### **YCMOU Section**



Y.C.M.O.U.





Nimgaon Sawa, Ma<mark>h</mark>arashtra, India 34G7+6M6, Nimgaon Sawa, Maharashtra 410504, India Lat 19.075395° Long 74.114147° 22/07/23 02:29 PM GMT +05:30



# **Reading Room**