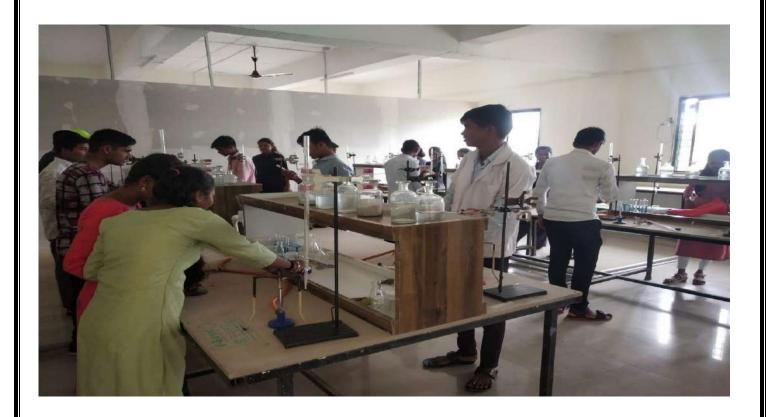

Dist-Pune.Pin Code – 410504.

# INFRASTUCTURE AND PHYSICAL FACILITIES FOR TEACHING – LEARNING

# **College Infrastucture**

## **Main Campus**



## **Building Entrance**





Nimgaon Sawa, Maharashtra, India 34G7+6M6, Nimgaon Sawa, Maharashtra 410504, India Lat 19.07548° Long 74.114278° 20/07/23 09:06 AM GMT +05:30

GPS Map Camera

# **Principal Cabin**



# Waiting Room (Principal Cabin)



# **IQAC (G-04)**



#### **Office Section**



#### **Administrative**



## **Girls Common Room**







## **Computer Lab**





## **Class Room**



## Library



# **Digital Library**



## **Seminar Hall**



## **Examination Section**



## **Controller of Examination Cabin**



#### **Common Staff Room**





# **Class Room**





# **Department of Chemistry**



# **Chemistry Laboratory**





## **Chemistry Store Room**





## **Botany Lab**



# **Physics Lab**



# **Zoology Lab.**





# Ramp



## **Wheel Chair**



## **Water Filter & Cooler**



#### **Healthcare Centre**



# Indoor, Outdoor Games & Sport Facilities Chais



#### Carrom



## **Javelin Throw Court**



# **Shot put Throw**



## **Cricket Ground**





# **Holly Ball Ground**







## **NSS & SWO Deparment**





Nimgaon Sawa, Maharashtra, India 34G7+6M6, Nimgaon Sawa, Maharashtra 410504, India Lat 19.075223° Long 74.113998°

22/07/23 11:24 AM GMT +05:30

## **BIO Matrix**





Nimgaon Sawa, Maharashtra, India 34G7+6M6, Nimgaon Sawa, Maharashtra 410504, India Lat 19.075348°

GPS Map Camera

Long 74.114225° 22/07/23 11:11 AM GMT +05:30

# **Boarwell Pipeline**











Nimgaon Sawa, Maharashtra, Ind