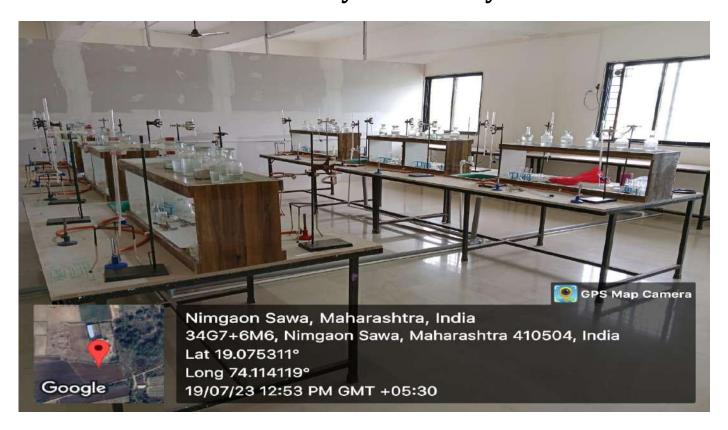

, Dist-Pune.Pin Code – 410504.

# INFRASTUCTURE AND PHYSICAL FACILITIES FOR TEACHING – LEARNING

# **College Infrastucture**

## **Main Campus**



## **Building Entrance**





Nimgaon Sawa, Maharashtra, India 34G7+6M6, Nimgaon Sawa, Maharashtra 410504, India Lat 19.07548° Long 74.114278° 20/07/23 09:06 AM GMT +05:30

GPS Map Camera

# **Principal Cabin**



# Waiting Room (Principal Cabin)



# **IQAC (G-04)**



#### **Office Section**



#### **Administrative**



## **Girls Common Room**







## **Computer Lab**





## **Class Room**



## Library



# **Digital Library**



## **Seminar Hall**



## **Examination Section**



## **Controller of Examination Cabin**



#### **Common Staff Room**





# **Class Room**





# **Department of Chemistry**



# **Chemistry Laboratory**





## **Chemistry Store Room**





## **Botany Lab**



# **Physics Lab**



# **Zoology Lab.**





# Ramp



## **Wheel Chair**



## **Water Filter & Cooler**



#### **Healthcare Centre**



# Indoor, Outdoor Games & Sport Facilities Chais



#### Carrom



## **Javelin Throw Court**



# **Shot put Throw**



## **Cricket Ground**





# **Holly Ball Ground**







## **NSS & SWO Deparment**





Nimgaon Sawa, Maharashtra, India 34G7+6M6, Nimgaon Sawa, Maharashtra 410504, India Lat 19.075223° Long 74.113998°

22/07/23 11:24 AM GMT +05:30

## **BIO Matrix**





Nimgaon Sawa, Maharashtra, India 34G7+6M6, Nimgaon Sawa, Maharashtra 410504, India Lat 19.075348°

GPS Map Camera

Long 74.114225° 22/07/23 11:11 AM GMT +05:30

# **Boarwell Pipeline**











Nimgaon Sawa, Maharashtra, I