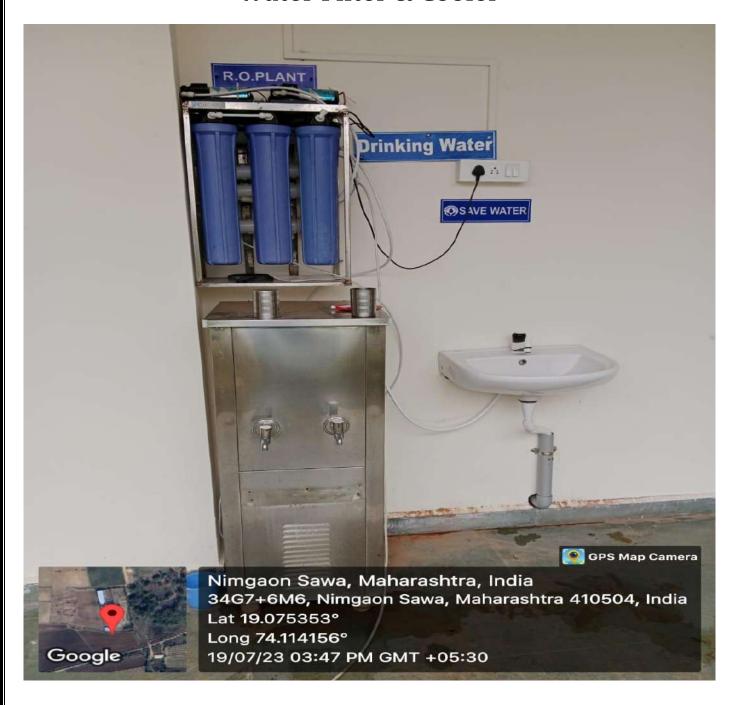

rance**





Nimgaon Sawa, Maharashtra, India 34G7+6M6, Nimgaon Sawa, Maharashtra 410504, India Lat 19.07548° Long 74.114278° 20/07/23 09:06 AM GMT +05:30

GPS Map Camera

# **Principal Cabin**



# Waiting Room (Principal Cabin)



# **IQAC (G-04)**



#### **Office Section**



#### **Administrative**



## **Girls Common Room**







## **Computer Lab**





## **Class Room**



## Library



# **Digital Library**



## **Seminar Hall**



## **Examination Section**



## **Controller of Examination Cabin**



#### **Common Staff Room**





# **Class Room**





# **Department of Chemistry**



# **Chemistry Laboratory**





## **Chemistry Store Room**





## **Botany Lab**



# **Physics Lab**



# **Zoology Lab.**





# Ramp



## **Wheel Chair**



## **Water Filter & Cooler**



#### **Healthcare Centre**



# Indoor, Outdoor Games & Sport Facilities Chais



#### Carrom



## **Javelin Throw Court**



# **Shot put Throw**



## **Cricket Ground**





# **Holly Ball Ground**







## **NSS & SWO Deparment**





Nimgaon Sawa, Maharashtra, India 34G7+6M6, Nimgaon Sawa, Maharashtra 410504, India Lat 19.075223° Long 74.113998°

22/07/23 11:24 AM GMT +05:30

## **BIO Matrix**





Nimgaon Sawa, Maharashtra, India 34G7+6M6, Nimgaon Sawa, Maharashtra 410504, India Lat 19.075348°

GPS Map Camera

Long 74.114225° 22/07/23 11:11 AM GMT +05:30

# **Boarwell Pipeline**











Nimgaon Sawa, Maharashtra, India 34G7+6M6, Nimgaon Sawa, Maharashtra 410504, India Lat 19.075382°

Long 74.114132°

22/07/23 11:52 AM GMT +05:30

### Camera



# Parking Girls Parking



# **Bo