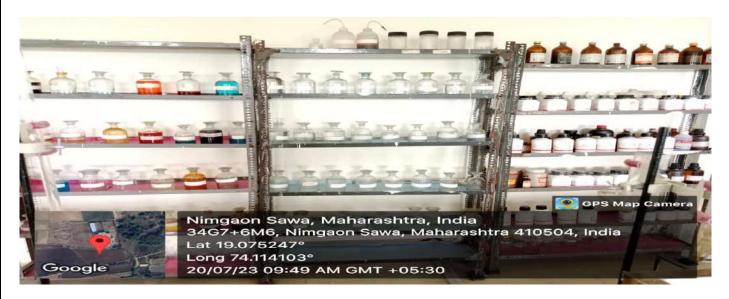

INFRASTUCTURE AND PHYSICAL FACILITIES FOR TEACHING – LEARNING

# **College Infrastucture**

## **Main Campus**



## **Building Entrance**





Nimgaon Sawa, Maharashtra, India 34G7+6M6, Nimgaon Sawa, Maharashtra 410504, India Lat 19.07548° Long 74.114278° 20/07/23 09:06 AM GMT +05:30

GPS Map Camera

# **Principal Cabin**



# Waiting Room (Principal Cabin)



# **IQAC (G-04)**



#### **Office Section**



#### **Administrative**



## **Girls Common Room**







## **Computer Lab**





## **Class Room**



## Library



# **Digital Library**



## **Seminar Hall**



## **Examination Section**



## **Controller of Examination Cabin**



#### **Common Staff Room**





# **Class Room**





# **Department of Chemistry**



# **Chemistry Laboratory**





## **Chemistry Store Room**





## **Botany Lab**



# **Physics Lab**



# **Zoology Lab.**





# Ramp



## **Wheel Chair**



## **Water Filter & Cooler**



#### **Healthcare Centre**



# Indoor, Outdoor Games & Sport Facilities Chais



#### Carrom



## **Javelin Throw Court**



# **Shot put Throw**



## **Cricket Ground**





# **Holly Ball Ground**







## **NSS & SWO Deparment**





Nimgaon Sawa, Maharashtra, India 34G7+6M6, Nimgaon Sawa, Maharashtra 410504, India Lat 19.075223° Long 74.113998°

22/07/23 11:24 AM GMT +05:30

## **BIO Matrix**





Nimgaon Sawa, Maharashtra, India 34G7+6M6, Nimgaon Sawa, Maharashtra 410504, India Lat 19.075348°

GPS Map Camera

Long 74.114225° 22/07/23 11:11 AM GMT +05:30

# **Boarwell Pipeline**











Nimgaon Sawa, Maharashtra, India 34G7+6M6, Nimgaon Sawa, Maha