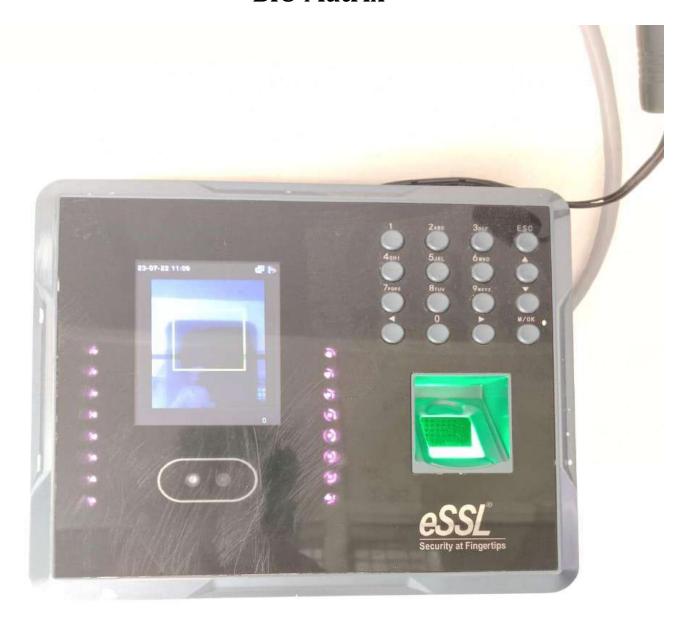

## **BIO Matrix**

Nimgaon Sawa, Maharashtra, India 34G7+6M6, Nimgaon Sawa, Maharashtra 410504, India Lat 19.075348°

GPS Map Camera

Long 74.114225° 22/07/23 11:11 AM GMT +05:30