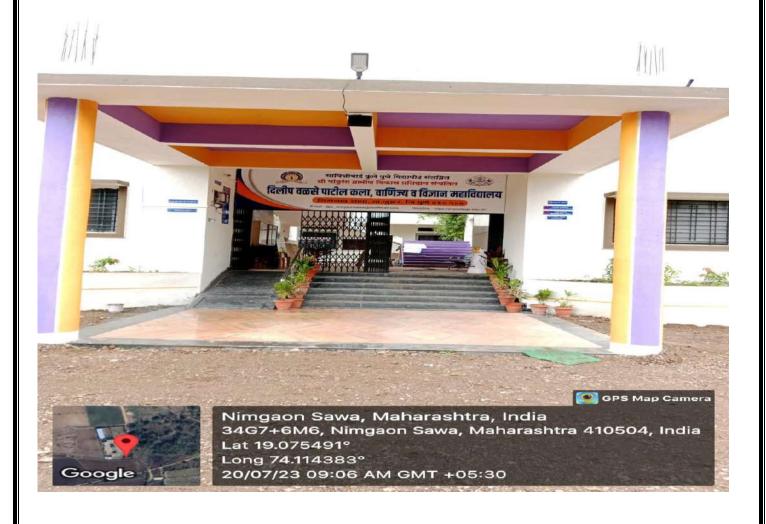

## **Main Campus**

## **Building Entrance**

Nimgaon Sawa, Maharashtra, India 34G7+6M6, Nimgaon Sawa, Maharashtra 410504, India Lat 19.07548° Long 74.114278° 20/07/23 09:06 AM GMT +05:30

GPS Map Camera